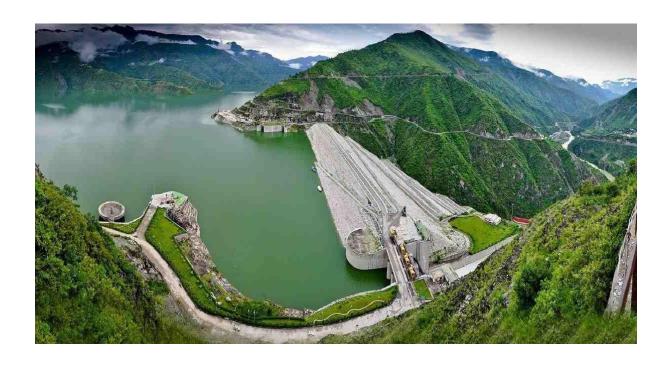

| ANS |
|-----|
|-----|

34. Name the dam built on Bhagirathi river, and it's world's largest hydroelectric projects?

| Δ | N: | S |  |  |
|---|----|---|--|--|
| _ |    | _ |  |  |