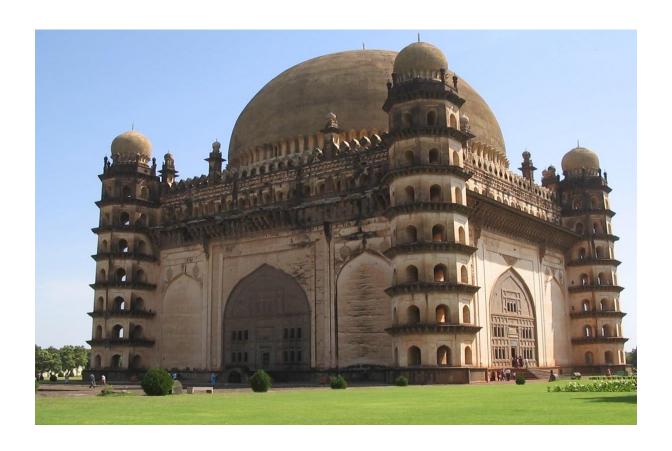

### 1.Guess this monument constructed in Indo-Islamic style?

| ANS |
|-----|
|-----|

2.This is one of the famous ghats in India, situated in Kolkata, can you guess it?