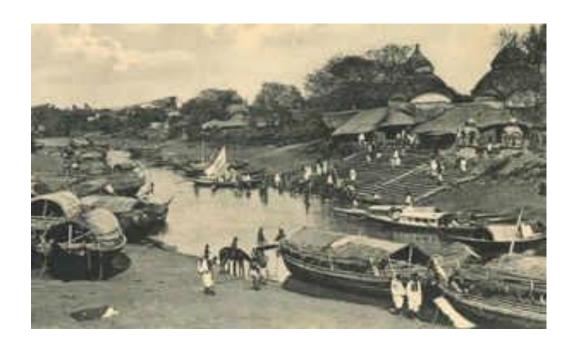

### 1.Guess this monument constructed in Indo-Islamic style?

| ANS |
|-----|
|-----|

2.This is one of the famous ghats in India, situated in Kolkata, can you guess it?