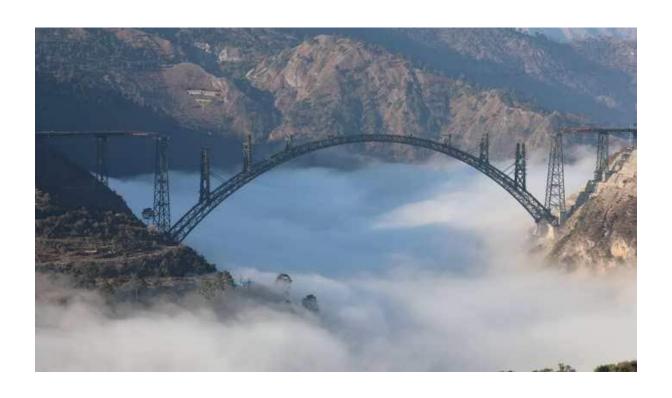

10. It is a plan of highest railway bridge going to be built in Jammu and Kashmir, guess on which River?

| ANS |  |  |
|-----|--|--|
|-----|--|--|