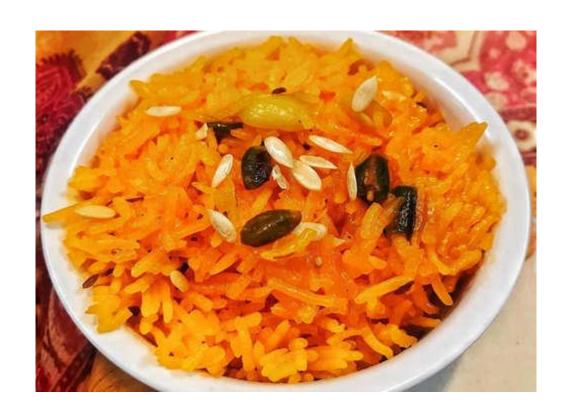

37. Name a sweet dish of land of god's, which is sweetened rice mixed with dry fruits and raisins

| ANS |
|-----|
|-----|

श्रीगणिशायनमः॥ १०६मः॥ १०५० छो। १ छे। पुरः ३६तं। यसस्य। १ वं। अतिवं ॥ हार्तारं। रल्ज्ञ्चातंमं॥ छाण्यः। प्रदेशिः। अत्वित्रिः। रप्रदेशिः। वत्तेनेः। प्रतामः। १ वा द्यार्था। इरु वृद्धति॥ छाण्यां। रुष्यं। छाण्याः प्राप्तः अत्याः। रिवे । १६वे । १८वे ।