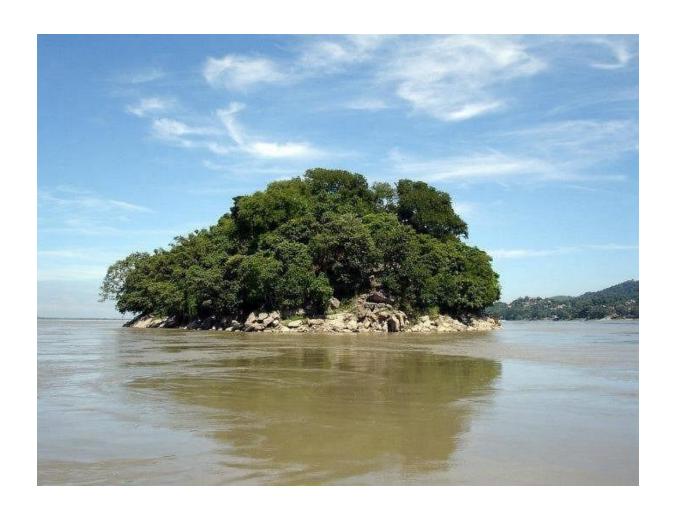

#### 17. The smallest river island in the world?

| ANS |  |
|-----|--|
|-----|--|