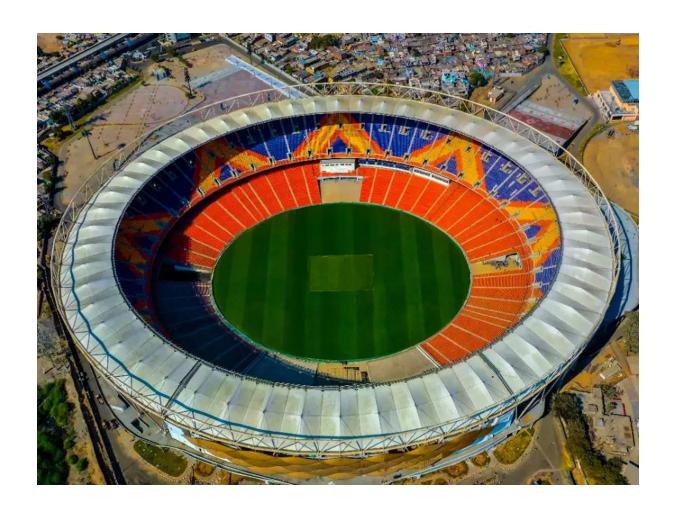

#### 4. Name this world's largest cricket stadium as of 2022 ?

| ANS |  |
|-----|--|
|-----|--|

5.A shining representation of humility, universal brotherhood and peace, guess it?

ANS

6.This picture speaks about what ? the biggest construction of India, it's home?