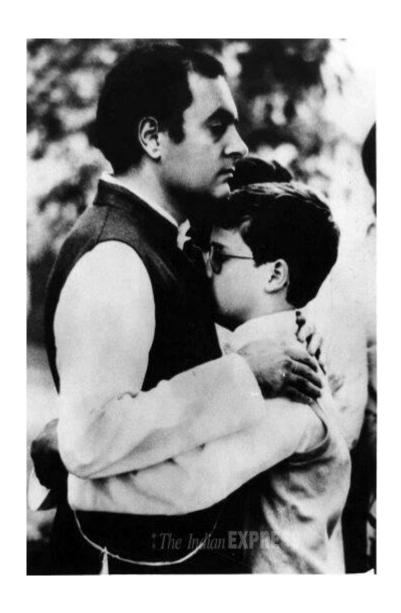

## 11. Can you guess the airport name in the above image?

ANS \_\_\_\_\_

12. Can you guess these two leaders of India?

**ANS** \_\_\_\_\_

13. Known for hosting the biggest mangrove forest in the world! name it?