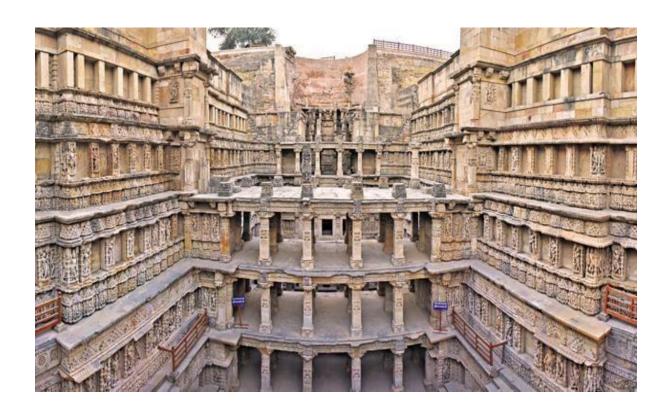

# 39. Name the place know as queens stepwell.

| ANS |
|-----|
|     |

40. Name the Church, Saint Thomas performed the first baptism in India.

| A | <b>IS</b> |  |  |
|---|-----------|--|--|
| _ | 1         |  |  |