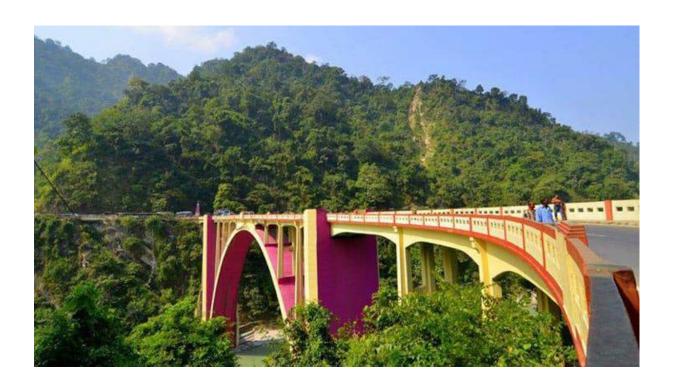

10. It is a plan of highest railway bridge going to be built in Jammu and Kashmir, guess on which River?

| ANS |  |  |
|-----|--|--|
|-----|--|--|