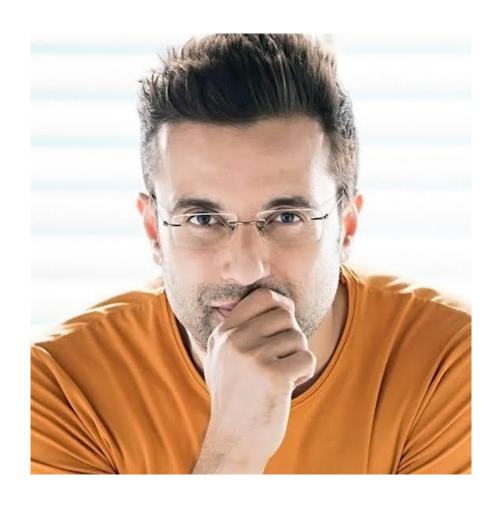

| ANS |
|-----|
|-----|

34. Name the dam built on Bhagirathi river, and it's world's largest hydroelectric projects?

| Δ | N: | S |  |  |
|---|----|---|--|--|
| _ |    | _ |  |  |