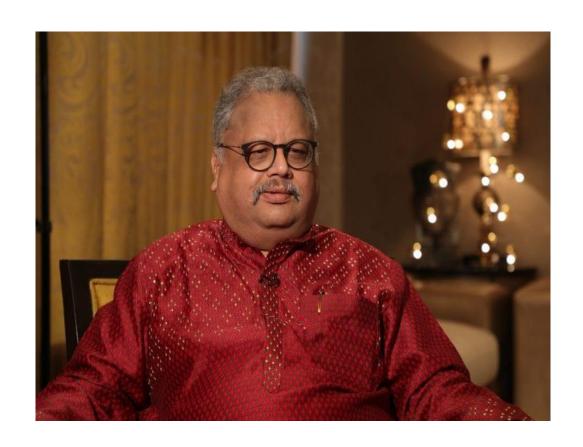

| ANS |  |
|-----|--|
| ANS |  |

44. Name the mosque which was destroyed by the Portuguese in 1504 when Lopo Soares de Albergaria attacked the port of Kodungallur

| ANS |  |
|-----|--|
|-----|--|

45. Name the person who is called as India's Warren Buffett.