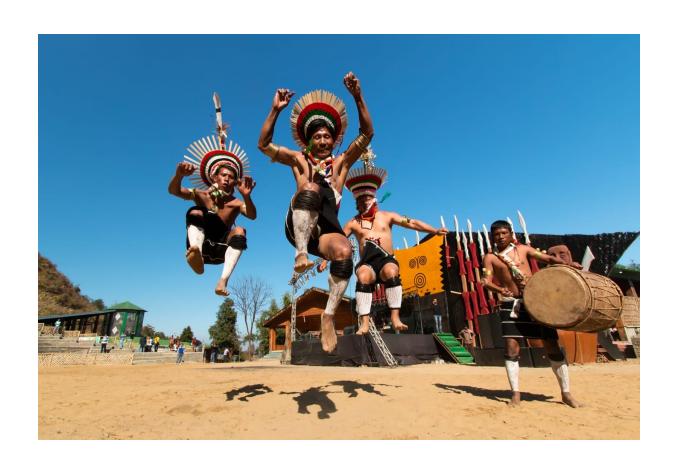

| ANS |  |
|-----|--|
|     |  |
|     |  |

21. Which state is famous for it's oggu katha a traditional folklore singing praising and narrating the stories of Hindu gods Mallana?

| ANS |  |  |  |
|-----|--|--|--|
|-----|--|--|--|