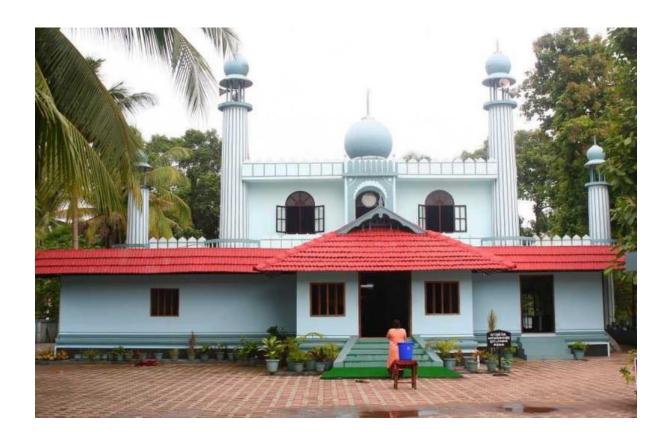

| ANS |  |
|-----|--|
| ANS |  |

44. Name the mosque which was destroyed by the Portuguese in 1504 when Lopo Soares de Albergaria attacked the port of Kodungallur

| ANS |  |
|-----|--|
|-----|--|

45. Name the person who is called as India's Warren Buffett.