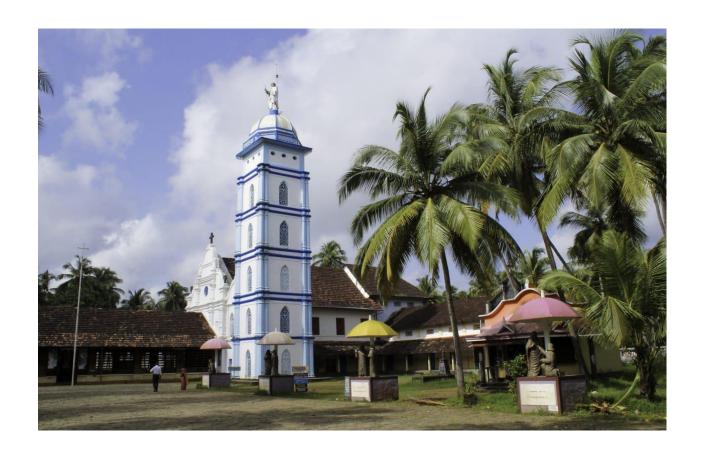

# 39. Name the place know as queens stepwell.

| ANS |
|-----|
|     |

40. Name the Church, Saint Thomas performed the first baptism in India.

| A | <b>IS</b> |  |  |
|---|-----------|--|--|
| _ | 1         |  |  |