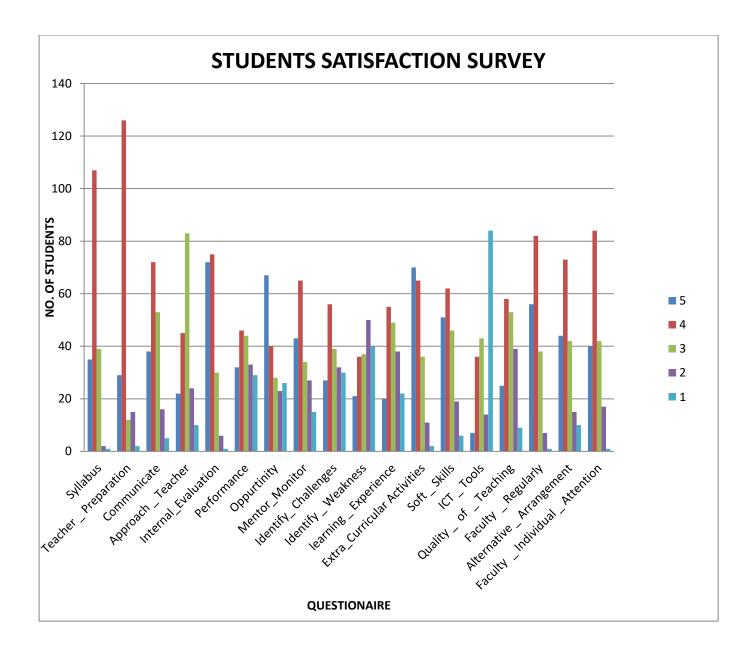

## INDIAN INSTITUTE OF MANAGEMENT AND COMMERCE

|                                  |    |     |    |    | 1  |       |
|----------------------------------|----|-----|----|----|----|-------|
| QUESTIONAIRE FIELDS              | 5  | 4   | 3  | 2  | 1  | TOTAL |
| Syllabus                         | 35 | 107 | 39 | 2  | 1  | 184   |
| Teacher _ Preparation            | 29 | 126 | 12 | 15 | 2  | 184   |
| Communicate                      | 38 | 72  | 53 | 16 | 5  | 184   |
| Approach _ Teacher               | 22 | 45  | 83 | 24 | 10 | 184   |
| Internal_Evaluation              | 72 | 75  | 30 | 6  | 1  | 184   |
| Performance                      | 32 | 46  | 44 | 33 | 29 | 184   |
| Oppurtinity                      | 67 | 40  | 28 | 23 | 26 | 184   |
| Mentor_Monitor                   | 43 | 65  | 34 | 27 | 15 | 184   |
| Identify_ Challenges             | 27 | 56  | 39 | 32 | 30 | 184   |
| Identify _ Weakness              | 21 | 36  | 37 | 50 | 40 | 184   |
| learning _ Experience            | 20 | 55  | 49 | 38 | 22 | 184   |
| Extra_Curricular Activities      | 70 | 65  | 36 | 11 | 2  | 184   |
| Soft _ Skills                    | 51 | 62  | 46 | 19 | 6  | 184   |
| ICT _ Tools                      | 7  | 36  | 43 | 14 | 84 | 184   |
| Quality _ of _ Teaching          | 25 | 58  | 53 | 39 | 9  | 184   |
| Faculty _ Regularly              | 56 | 82  | 38 | 7  | 1  | 184   |
| Alternative _ Arrangement        | 44 | 73  | 42 | 15 | 10 | 184   |
| Faculty _ Individual _ Attention | 40 | 84  | 42 | 17 | 1  | 184   |
|                                  |    |     |    |    |    |       |

## **STUDENTS SATISFACTION SURVEY 2019-2020**

INDICATORS: 5-Highly positive 1- Lowest.

## Interpretation:

The student satisfaction survey infers that, they are satisfied with the syllabus coverage, teacher's preparation, teacher's communication, internal evaluation, alternative arrangement in the absence of any faculty and extra-curricular activities. It is analyzed that the faculty should use more ICT tools in teaching